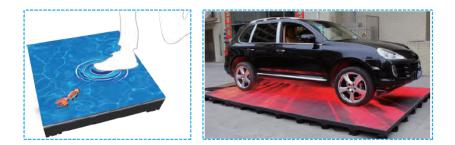

## F6 Interactive Indoor & outdoor LED





## Specifications

LED Type Cabinet Size(WXHXDmm Cabinet Resolution Module Quantity pcs/cabinet 4 Module Pixels Cabinet Pixels Average Power Consumption Max. Power Consumption Material Die-Cast **Cabinet Weight** 13kg Transparent No Max Load Capacity 2000ka **Brightness** Colors Cooling System View Angle Min. Viewing Distance Brightness Control Fresh frequency Frame Frequency Input Voltage **Defects Rate** Life span Module Brightness Uniformity <3% 65536 **Gray Scale** Earth Leakage Current <3mA Ingress Protection (front / rear) Controlling system

SMD 2727 500x500x82 mm lexiq 08x08 1600 pixels 6400 pixels 200 watt 400 watt Die Cast Magnesium Alloy ≥5000 nit 68 Billion Fan-Less Heat Dissipation Horizontal 120°, Vertical 120° 3 meters Red, Green and Blue 256 Grade/Each  $\geq 1920 H_{7}$