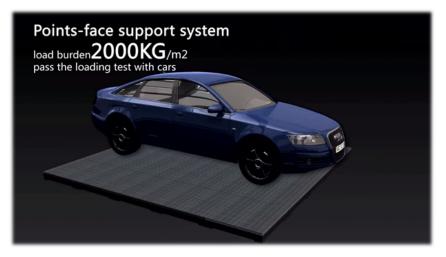

## F6 Feature :

With Fan-less dissipation structure, it offers maximum 2000kg loading capacity per sqm