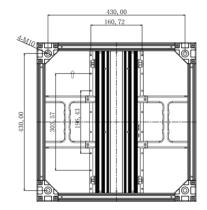

0 watt Die Cast Magnesium Alloy ≥5000 nit 68 Billion Fan-Less Heat Dissipation Horizontal 120°, Vertical 120° 3 meters Red, Green and Blue 256 Grade/Each  $\geq 1920 H_{7}$ 50 - 60Hz 200~240 (or100~120) ≤0.00001 ≥100,000 hours IP65/IP54 HD-MPVP2 (DVI, HD-SDI, HDMI, Etc)

### Safety warnings

- 1. Please don't install this LED Screen in intense magnetic and high-voltage fields.
- 2. To reduce the risk of component damage and fire caused by short circuit, make sure correct connection
- 3. Check if the voltage and power input suit the LED requirement
- 4. Don't connect cables with power on, make sure a correct connection and no short circuit checked with instrument before power on.
- 5. Please don't open Receiver cover while still LED still on to avoid risk.

82,00

67,00

#### Dimensions





## F6 Feature :



With Fan-less dissipation structure, it offers maximum 2000kg loading capacity per sqm

# Touch screen for interactive play