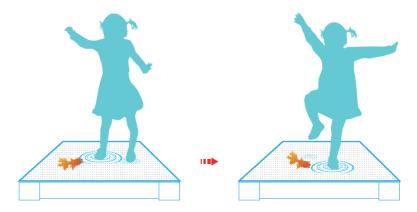

de/Each  $\geq 1920 H_{7}$ 50 - 60Hz 200~240 (or100~120) ≤0.00001 ≥100,000 hours IP65/IP54 HD-MPVP2 (DVI, HD-SDI, HDMI, Etc)

### Safety warnings

- 1. Please don't install this LED Screen in intense magnetic and high-voltage fields.
- 2. To reduce the risk of component damage and fire caused by short circuit, make sure correct connection
- 3. Check if the voltage and power input suit the LED requirement
- 4. Don't connect cables with power on, make sure a correct connection and no short circuit checked with instrument before power on.
- 5. Please don't open Receiver cover while still LED still on to avoid risk.

82,00

67,00

#### Dimensions





## F6 Feature :



With Fan-less dissipation structure, it offers maximum 2000kg loading capacity per sqm

# Touch screen for interactive play