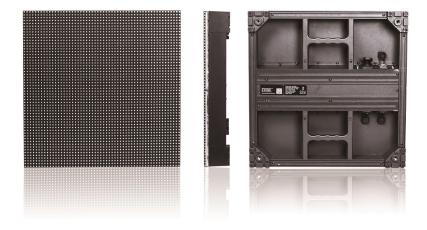

## Specifications

LED Type Cabinet Size(WXHXDmm Cabinet Resolution Module Quantity pcs/cabinet 4 Module Pixels Cabinet Pixels Average Power Consumption Max. Power Consumption Material Die-Cast **Cabinet Weight** 13kg Transparent No Max Load Capacity 2000ka **Brightness** Colors Cooling System View Angle Min. Viewing Distance Brightness Control Fresh frequency Frame Frequency Input Voltage **Defects Rate** Life span Module Brightness Uniformity <3% 65536 **Gray Scale** Earth Leakage Current <3mA Ingress Protection (front / rear) Controlling system

SMD 2727 500x500x82 mm lexiq 08x08 1600 pixels 6400 pixels 200 watt 400 watt Die Cast Magnesium Alloy ≥5000 nit 68 Billion Fan-Less Heat Dissipation Horizontal 120°, Vertical 120° 3 meters Red, Green and Blue 256 Grade/Each  $\geq 1920 H_{7}$ 50 - 60Hz 200~240 (or100~120) ≤0.00001 ≥100,000 hours IP65/IP54 HD-MPVP2 (DVI, HD-SDI, HDMI, Etc)